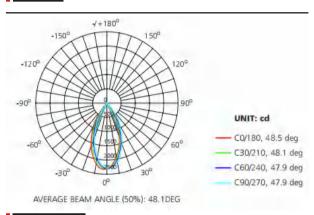

### OPTICS

# TECHNICAL

| Materials of Housing      | Aluminium           |  |  |
|---------------------------|---------------------|--|--|
| Color Temperature         | 3000/4000/5700K     |  |  |
| Luminous Efficiency@4000K | 80Lm/W              |  |  |
| CRI                       | >90                 |  |  |
| Beam Angle(°)             | 48(15°/24°/48°/60°) |  |  |
| Lifetime(hr)              | 40,000h             |  |  |
| Product Finishing         | Black/White         |  |  |