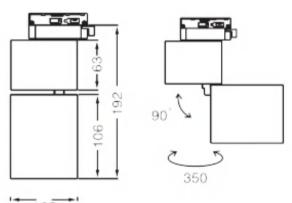

## DIMENSION

085

Avaliable in 3 version

Surface Mounted

Suspended

#### DATA SHEET

**FEATURES & BENEFITS** 

CCT Selection DIP Switch

LED Driver

**Dimming Option** Power Factor (PF)

Certification

| CODE        | WATT | INPUT VOLTAGE | DIMENSION(mm) | LUMEN(±5%)   |
|-------------|------|---------------|---------------|--------------|
| TLI-TR29-3C | 25W  | AC100-240V    | 85X192        | 2440-2480 lm |